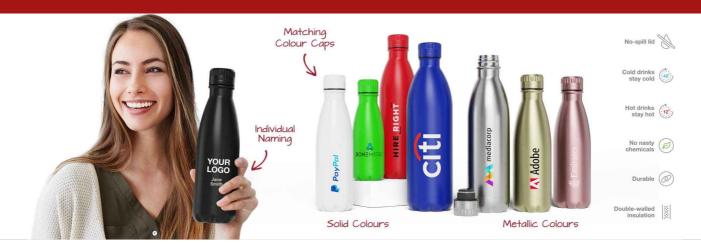

# **Nova Pure**

The Nova Pure is made from high quality food-grade stainless steel and features double-walled vacuum insulation that keeps hot drinks hot and cold drinks cold. Related to our Nova Water Bottle, the Nova Pure also features a matching lid colour to the body of the water bottle. A fantastic promotional product that's ready to be branded with your logo and used daily.

# Nova Pure