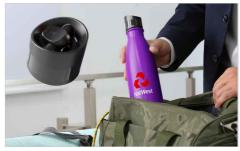

# **Nova Pure**

The Nova Pure is made from high quality food-grade stainless steel and features double-walled vacuum insulation that keeps hot drinks hot and cold drinks cold. Related to our Nova Water Bottle, the Nova Pure also features a matching lid colour to the body of the water bottle. A fantastic promotional product that's ready to be branded with your logo and used daily.

# Nova Pure