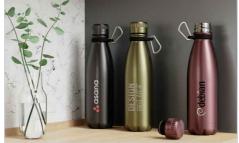

# **Nova Pure**

The Nova Pure is made from high quality food-grade stainless steel and features double-walled vacuum insulation that keeps hot drinks hot and cold drinks cold. Related to our Nova Water Bottle, the Nova Pure also features a matching lid colour to the body of the water bottle. A fantastic promotional product that's ready to be branded with your logo and used daily.

# Nova Pure