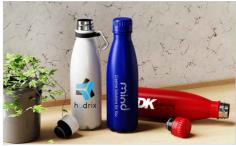

# **Nova Pure**

The Nova Pure is made from high quality food-grade stainless steel and features double-walled vacuum insulation that keeps hot drinks hot and cold drinks cold. Related to our Nova Water Bottle, the Nova Pure also features a matching lid colour to the body of the water bottle. A fantastic promotional product that's ready to be branded with your logo and used daily.

# Nova Pure