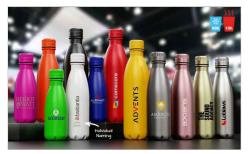

# **Nova Pure**

The Nova Pure is made from high quality food-grade stainless steel and features double-walled vacuum insulation that keeps hot drinks hot and cold drinks cold. Related to our Nova Water Bottle, the Nova Pure also features a matching lid colour to the body of the water bottle. A fantastic promotional product that's ready to be branded with your logo and used daily.

# Nova Pure